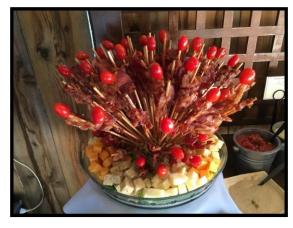

## Breakfast Potatoes: Hash browns shredded or patties, or

home-fry bite size sautéed redskins.

Meats: Serve a bouquet of our famous

bacon lollipops! We also offer Our award winning smoked bacon, ham, and sausage links or patties ~