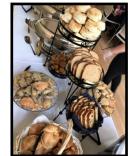

all from our family meat shop. Sausage

and biscuits, fried chicken and

waffle bites, salmon & capers,...

**Fruits and Veggies:** Fresh fruit display, veggies, and salads are all options.

Breads & Pastries: Assorted muffins, combread, biscuits,

scones, croissants, bagels, danish, donuts, pastries, shortbread.... can be served alone or as a station with an assortment of

spreads and toppings....

**Bars:** yogurt, crepes, waffles, pancakes, French toast, Donut Bars – served with an assortment of toppings such as fruit, syrup, chocolate, whipped cream to create your own.